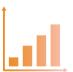

## Cost of sequencing per human whole genome

2001 2023 \$200 USD<sup>3</sup> Since 2001, the cost of DNA sequencing has dropped more than 100,000× from \$100 million USD per human genome to \$200 USD list price.